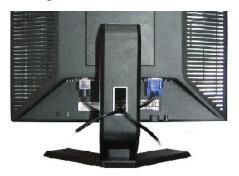

## **Back View**

- 1 Security lock slot Attach a lock to secure your monitor.
- 2 Dell Soundbar mounting brackets Attach the optional Dell Soundbar.
- 3 Barcode serial number label Refer to this label if you need to contact Dell for technical support.
- 4 Regulatory rating label List the regulatory approvals.
- 5 Stand removal button Press to release the stand.
- 6 VESA mounting holes (100mm behind attached stand) Use to mount monitor.
- 7 Cable holder Help organize cables by passing them through the holder.